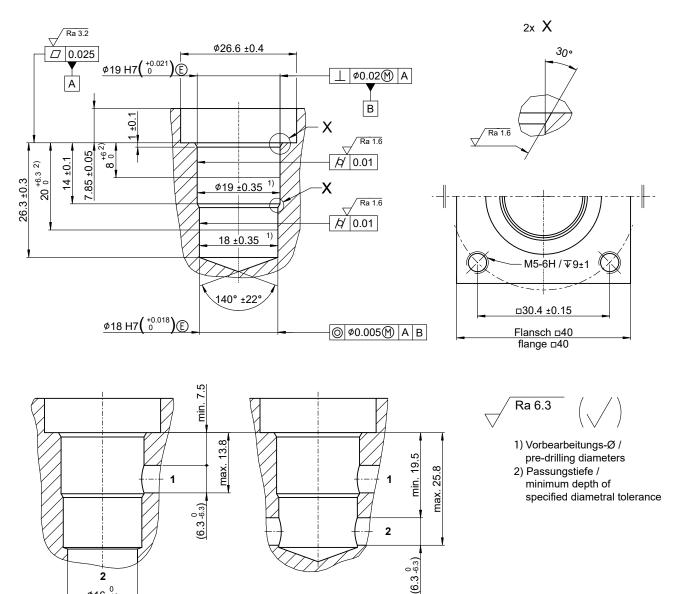

## Dimensions and sectional view

Ø16-16

## ATTENTION!

You must maintain the specified positional and diametral tolerances. To ensure troublefree operation of the screw-in cartridges, we strongly recommend that pilot drilling, boring, reaming and cavity thread-cutting are always performed in one setup.

### NOTE!

Cavity type to factory standard.